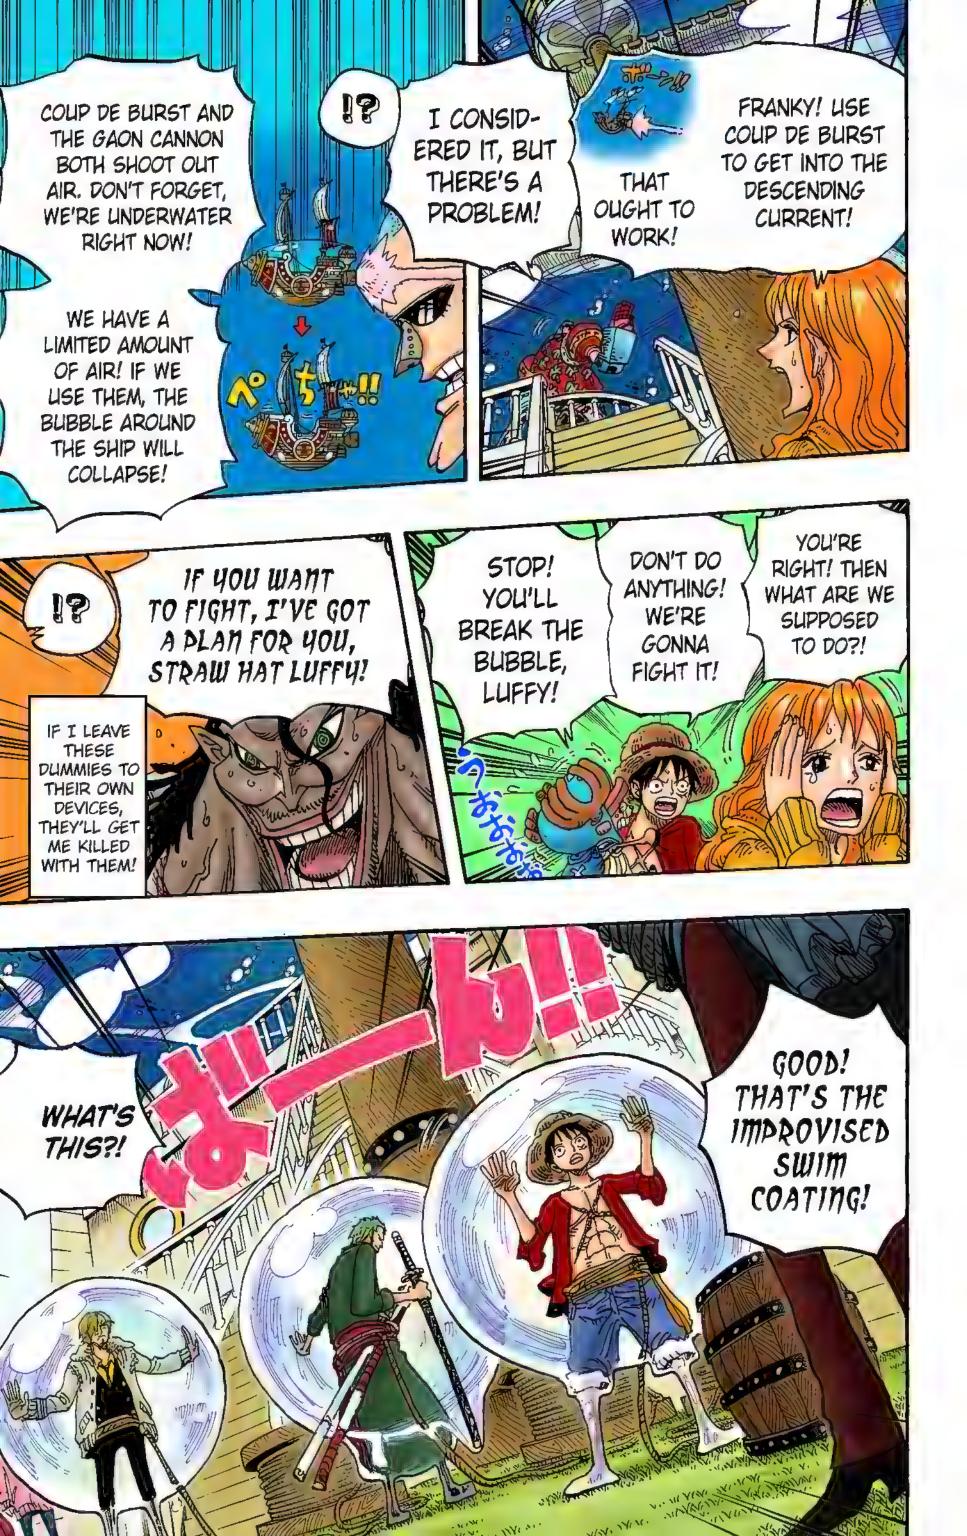

# ONE PIECE

CURRENTS FLOW ALL AROUND THE Deep current Surface current

AND THOSE CURRENTS ARE ALWAYS CONNECTED SOMEWHERE! THEY DON'T JUST BRANCH OFF AND COMBINE FROM WEST TO EAST.

THEY CAN GO UP AND DOWN, SURFACING AND SUBMERGING LIKE A GIANT DRAGON.

I GET IT! SO WE'RE GOING TO FIND A COLD PLACE WHERE IT'S JUST LIKE WHAT FRANKY SAID ABOUT THE BATH. WHEN SEAWATER BUT HOW DO WE FIND THAT THING THAT'LL TAKE US

?!

Reader (Q): Hello, Mr. Oda. How are you doing? Your readers always say "I'm starting SBS" before you get to. I'm actually one of those people who would like to say "I'm starting SBS" too. But that phrase "I'm starting SBS" only has meaning when you, Mr. Oda, say "I'm starting..."